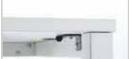

Mesa de trabajo

25 mm particle board. Covered with Dúriter and edged with 2 mm PVC.





Separator in Metaglas. Simple or framed.

# CERTIFICATES











# DIMENSIONS







L: 2000/1800/1600/1400/1200 A: 800

# QUICK FASTENING SYSTEM





# EASY ELECTRIFICATION





- Optional movable board.

### **FINISHES**



























Separator in Metaglas. Upholstered or laminate.

# CERTIFICATES











### DIMENSIONS



L: 2000/1800/1600/1400/1200 A: 800

ELECTRIFICATION WITH CENTRAL UPRIGHT



### QUICK FASTENING SYSTEM







### EASY ELECTRIFICATION





- Optional movable board

### **FINISHES**























# **GEN PROGRAM**

Position with lateral filing

25 mm particle board covered with Duriter and edged with 2 mm PVC.

Possibility of filing cabinet with drawers or cupboards in sheet metal with hinged doors or open, with the possibility of electrification.

Supports manufactured in vertical steel tube with a square section 50x50x2 mm and horizontal rectangular tube with a section 50x50x3 mm.

Crossbeams under the board made in 40x40x2 mm rectangular steel tubes, coated with epoxy paint.



Separator in Metaglas. Upholstered or laminate.

### **CERTIFICATES**











## DIMENSIONS



# QUICK FASTENING SYSTEM





# EASY ELECTRIFICATION





- Optional movable board.

### **FINISHES**

METAL S