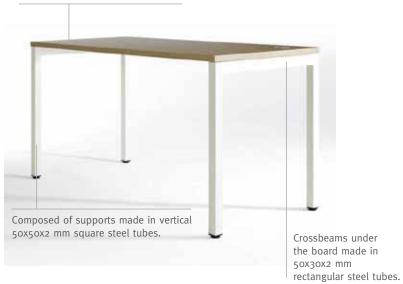

Supports manufactured in vertical steel tube with a square section 50x50x2 mm and horizontal rectangular tube with a section 50x50x3 mm.

Crossbeams under the board made in 40x40x2 mm rectangular steel tubes, coated with epoxy paint.