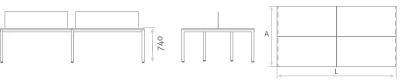

# DIMENSIONS

L: 2000/1800/1600/1400/1200 A: 800

### DIMENSIONS

L: 2000/1800/1600/1400/1200 A: 800

ELECTRIFICATION WITH CENTRAL UPRIGHT