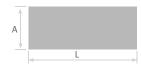

Mesa de trabajo

25 mm particle board. Covered with Dúriter and edged with 2 mm PVC.





Separator in Metaglas. Simple or framed.

# CERTIFICATES











# DIMENSIONS







L: 2000/1800/1600/1400/1200 A: 800

# QUICK FASTENING SYSTEM





# EASY ELECTRIFICATION





- Optional movable board.

### **FINISHES**



























Separator in Metaglas. Upholstered or laminate.

# CERTIFICATES











### DIMENSIONS



L: 2000/1800/1600/1400/1200 A: 800

ELECTRIFICATION WITH CENTRAL UPRIGHT



### QUICK FASTENING SYSTEM







### EASY ELECTRIFICATION





- Optional movable board

### **FINISHES**























# **GEN PROGRAM**

Position with lateral filing

25 mm particle board covered with Duriter and edged with 2 mm PVC.

Possibility of filing cabinet with drawers or cupboards in sheet metal with hinged doors or open, with the possibility of electrification.

Supports manufactured in vertical steel tube with a square section 50x50x2 mm