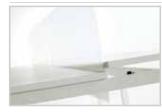

200 A: 800

ELECTRIFICATION WITH CENTRAL UPRIGHT



### QUICK FASTENING SYSTEM







### EASY ELECTRIFICATION





- Optional movable board

### **FINISHES**























# **GEN PROGRAM**

Position with lateral filing

25 mm particle board covered with Duriter and edged with 2 mm PVC.

Possibility of filing cabinet with drawers or cupboards in sheet metal with hinged doors or open, with the possibility of electrification.

Supports manufactured in vertical steel tube with a square section 50x50x2 mm and horizontal rectangular tube with a section 50x50x3 mm.

Crossbeams under the board made in 40x40x2 mm rectangular steel tubes, coated with epoxy paint.



Separator in Metaglas. Upholstered or laminate.

### **CERTIFICATES**











## DIMENSIONS



# QUICK FASTENING SYSTEM





# EASY ELECTRIFICATION





- Optional movable board.

### **FINISHES**

METAL STRUCTURE