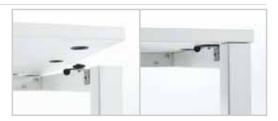

Mesa de trabajo

25 mm particle board. Covered with Dúriter and edged with 2 mm PVC.





Separator in Metaglas. Simple or framed.

# CERTIFICATES











# DIMENSIONS







L: 2000/1800/1600/1400/1200 A: 800

# QUICK FASTENING SYSTEM





# EASY ELECTRIFICATION





- Optional movable board.

### **FINISHES**



























Separator in Metaglas. Upholstered or laminate.

# CERTIFICATES











### DIMENSIONS



L: 2000/1800/1600/1400/1200 A: 800

ELECTRIFICATION WITH CENTRAL UPRIGHT



### QUICK FASTENING SYSTEM







### EASY ELECTRIFICATION





- Optional movable board

### **FINISHES**























# **GEN PROGRAM**

Position with lateral filing

25 mm particle board covered with Duriter and edged with 2 mm PVC.

Possibility of filing cabinet with drawers or cupboards in sheet metal with hinged doors or open, with the possibility of electrification.

Supports manufactured in vertical steel tube with a square section 50x50x2 mm and horizontal rectangular tube with a section 50x50x3 mm.

Cross