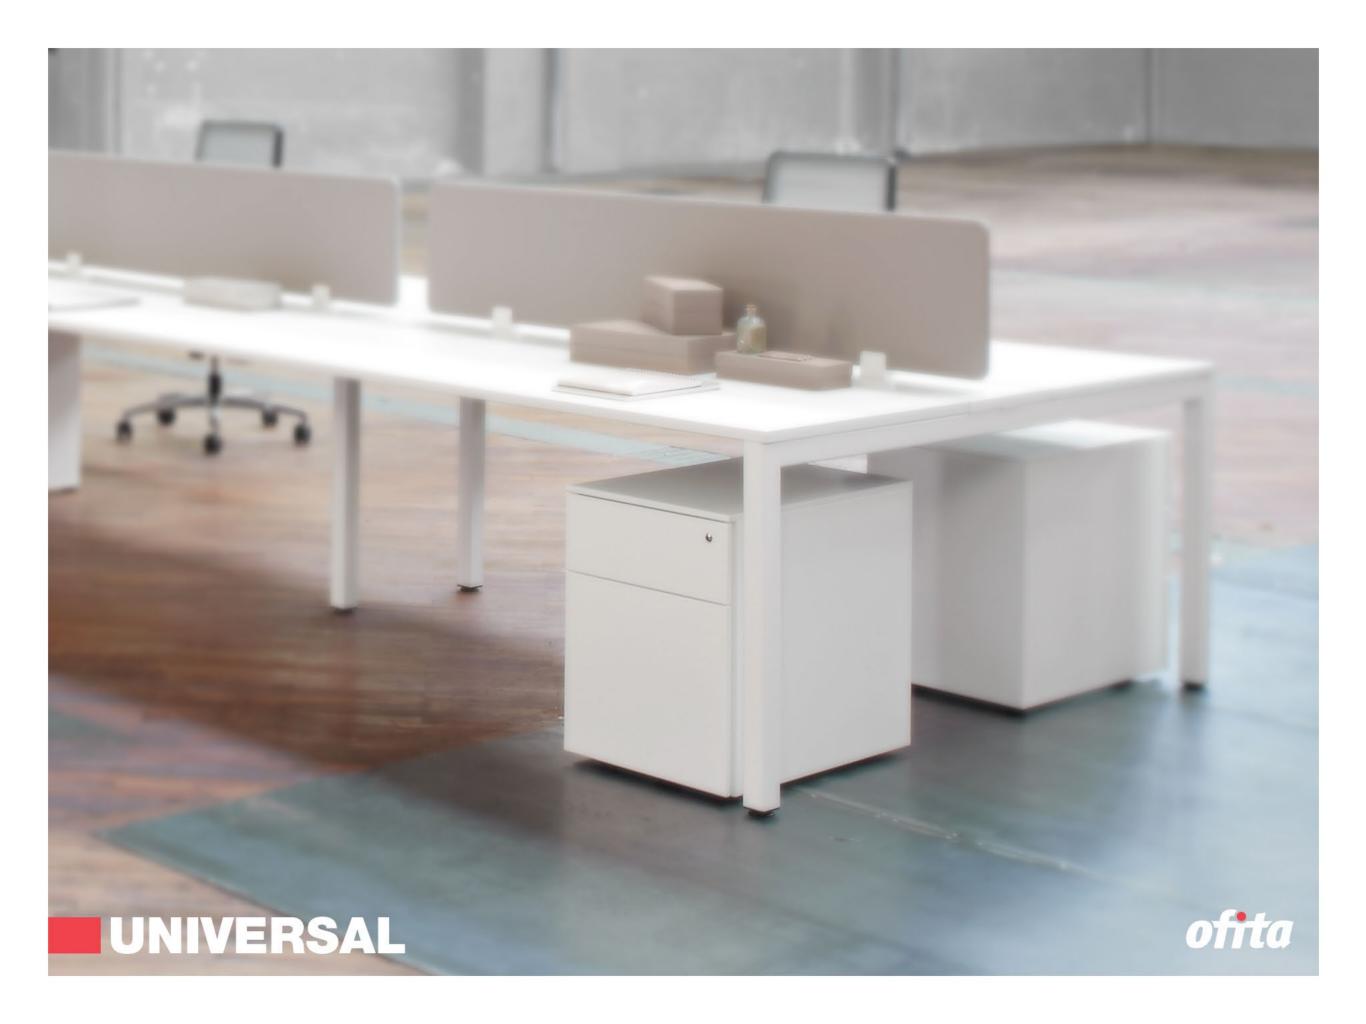

# **UNIVERSAL** Individual

A competitive block of office drawers offering personalisation, with a wide range of finishes to create any working environment. Ideal both for large and small companies.

The system is comprised of two block models, rolling and desk support. The casing is made of laminated sheet steel and the doors can be made of wood or laminated steel.

Available with option BLOCK WITH WHEELS and TABLE HEIGHT BLOCK option.