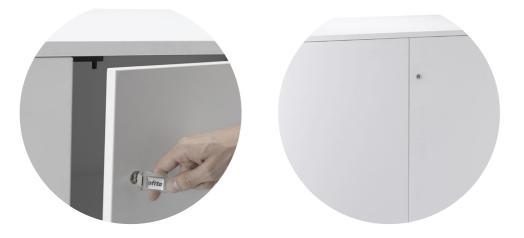

#### Features and equipment:

- Lock with exchangeable cylinder.
- Filing tray with rails for hanging folders.
- Drawer catches with interlocking system to prevent opening more than one drawer at a time.
- Fifth roller in models with filing tray.
- Normal guide rails for drawers and sliding rails for trays.

#### **Features and equipment:**

- Cabinet for the classification of hanging files, AZ, list paper, etc. directly on the shelf
- Interchangeability of components between cabinets.
- Multi-use shelves.
- Rack with graduation every 20 mm.
- Lock with articulated break-resistant key and interchangeable cylinder lock.
- Shelves 1200 long manufactured in 0.8 mm thick steel.
- Shelves 800 and 1000 long manufactured in 0.7 mm thick steel.
- Painted aluminium door pull.
- Levelers internal drive.