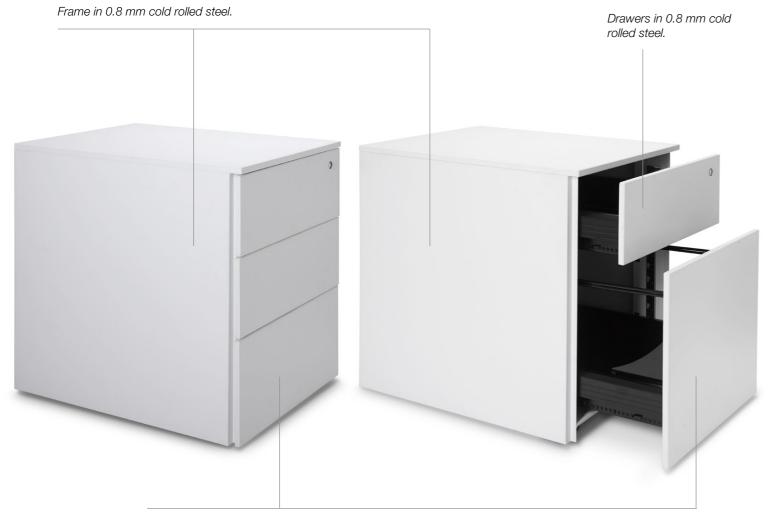

Facings in 0.8 mm cold rolled steel.

#### Features and equipment:

- Lock with exchangeable cylinder.
- Filing tray with rails for hanging folders.
- Drawer catches with interlocking system to prevent opening more than one drawer at a time.
- Fifth roller in models with filing tray.
- Normal guide rails for drawers and sliding rails for trays.

#### **Options:**

- Master key.
- Organisation accessories. (office equipment ray, stamp tray, spacers, trays, etc.).
- Get standard or hidden get.