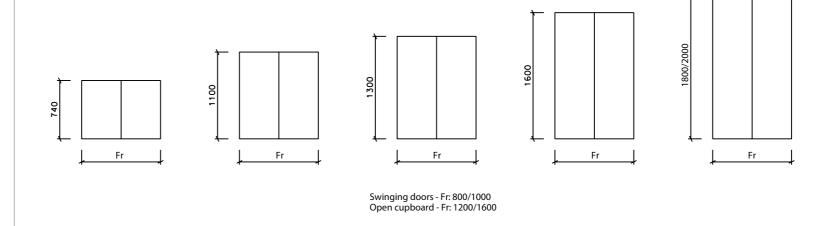

### DIMENSIONS

In addition, it is possible to choose different finishes to recreate any working environment.

Available with option with SWINGING DOORS and Open cupboard option.