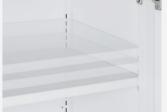

#### **Features and equipment:**

- Cabinet for the classification of hanging files, AZ, list paper, etc. directly on the shelf
- Interchangeability of components between cabinets.
- Multi-use shelves.
- Rack with graduation every 20 mm.
- Lock with articulated break-resistant key and interchangeable cylinder lock.
- Shelves 1200 long manufactured in 0.8 mm thick steel.
- Shelves 800 and 1000 long manufactured in 0.7 mm thick steel.
- Painted aluminium door pull.
- Levelers internal drive.