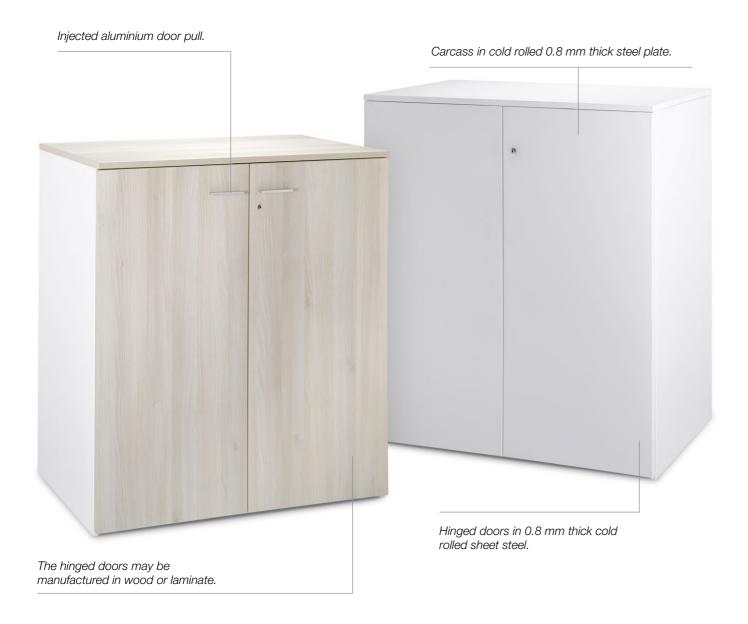

Facings in 0.8 mm cold rolled steel.

# **UNIVERSAL** Individual

A competitive block of office drawers offering personalisation, with a wide range of finishes to create any working environment. Ideal both for large and small companies.

The system is comprised of two block models, rolling and desk support. The casing is made of laminated sheet steel and the doors can be made of wood or laminated steel.

#### **Features and equipment:**

- Cabinet for the classification of hanging files, AZ, list paper, etc. directly on the shelf
- Interchangeability of components between cabinets.
- Multi-use shelves.
- Rack with graduation every 20 mm.
- Lock with articulated break-resistant key and interchangeable cylinder lock.
- Shelves 1200 long manufactured in 0.8 mm thick steel.
- Shelves 800 and 1000 long manufactured in 0.7 mm thick steel.
- Painted aluminium door pull.
- Levelers internal drive.