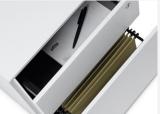

#### Features and equipment:

- Lock with exchangeable cylinder.
- Filing tray with rails for hanging folders.
- Drawer catches with interlocking system to prevent opening more than one drawer at a time.
- Fifth roller in models with filing tray.
- Normal guide rails for drawers and sliding rails for trays.